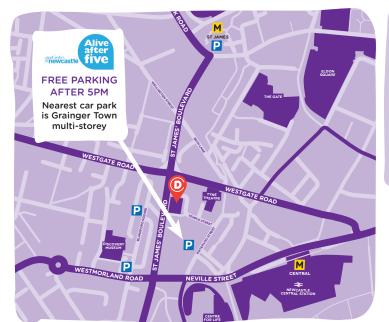

## WHERE TO FIND US

Dance City is a five minute walk from both St. James & Central Station Metro stations. The Grainger Town Multi-Storey Car Park is situated right next to the Dance City building on Waterloo Street, with free parking after 5pm.